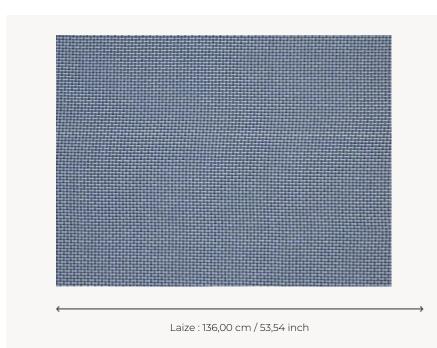

## F3543012 - Piscine

## Pierre Frey

| TYPE                  | Jacquards                                                                                                                                               |
|-----------------------|---------------------------------------------------------------------------------------------------------------------------------------------------------|
| USE                   | Normal use                                                                                                                                              |
| MARTINDALE            | 35.000 T                                                                                                                                                |
| COMPOSITION           | 82 % Linen - 18 % Acrylic                                                                                                                               |
| SALES UNIT            | Available per meter/yard                                                                                                                                |
| WIDTH                 | 136 cm / 53,54 inch                                                                                                                                     |
| WEIGHT                | 796 gr / ml                                                                                                                                             |
| CARE                  |                                                                                                                                                         |
|                       |                                                                                                                                                         |
| CERTIFICATIONS        | NFPA 260-Class 1                                                                                                                                        |
| CERTIFICATIONS  NOTES | NFPA 260-Class 1  High lightfastness, mold-resistent, stain & water repellent  Woven in Pierre Frey's workshop in northern France.Living Heritage Mill. |
| -                     | High lightfastness, mold-resistent,<br>stain & water repellent<br>Woven in Pierre Frey's workshop in                                                    |