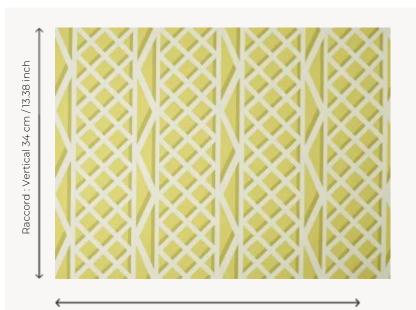

## F3546001 - Jaune

Raccord : Horizontal 67 cm / 26.37 inch

Laize : 137,00 cm / 53,93 inch

## Pierre Frey

| ТҮРЕ          | Prints                                                                                                                                                 |
|---------------|--------------------------------------------------------------------------------------------------------------------------------------------------------|
| COLLABORATION | Maison Caspari                                                                                                                                         |
| USE           | Intensive use                                                                                                                                          |
| MARTINDALE    | >100.000 T                                                                                                                                             |
| COMPOSITION   | 100 % Polyester                                                                                                                                        |
| SALES UNIT    | Available per meter/yard                                                                                                                               |
| WIDTH         | 137 cm / 53,93 inch                                                                                                                                    |
| REPEAT        | H: 67 cm - 26,37 inch<br>V: 34 cm - 13,38 inch<br>Straight repeat                                                                                      |
| WEIGHT        | 460 gr / ml                                                                                                                                            |
| CARE          |                                                                                                                                                        |
|               | NFPA 260-Class 1<br>CAL TB 117- Pass                                                                                                                   |
| NOTES         | Stain & water repellent                                                                                                                                |
| INFORMATION   | For outdoor use, make sure to use<br>appropriate lining materials.<br>Remember to store pads and<br>cushions in a clean, dry place when<br>not in use. |
| воок          | F997921005MINI<br>F997921005                                                                                                                           |