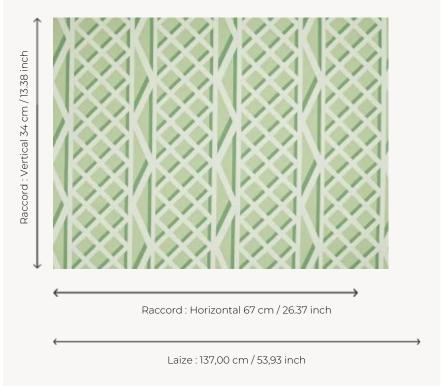

## Pierre Frey

| TYPE           | Prints                                                                                                                                      |
|----------------|---------------------------------------------------------------------------------------------------------------------------------------------|
| COLLABORATION  | Maison Caspari                                                                                                                              |
| USE            | Intensive use                                                                                                                               |
| MARTINDALE     | >100.000 T                                                                                                                                  |
| COMPOSITION    | 100 % Polyester                                                                                                                             |
| SALES UNIT     | Available per meter/yard                                                                                                                    |
| WIDTH          | 137 cm / 53,93 inch                                                                                                                         |
| REPEAT         | H: 67 cm - 26,37 inch<br>V: 34 cm - 13,38 inch<br>Straight repeat                                                                           |
| WEIGHT         | 460 gr / ml                                                                                                                                 |
| CARE           |                                                                                                                                             |
| CERTIFICATIONS | NFPA 260-Class 1<br>CAL TB 117- Pass                                                                                                        |
| NOTES          | Stain & water repellent                                                                                                                     |
| INFORMATION    | For outdoor use make sure to use                                                                                                            |
|                | For outdoor use, make sure to use appropriate lining materials.  Remember to store pads and cushions in a clean, dry place when not in use. |