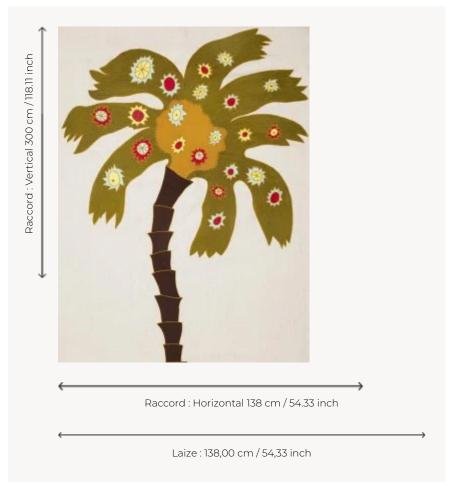

## F3563001 LES PALMES D'ALMA I

As in a dream, this majestic palm tree blooms with stars is decorated with the most delicate embroidery. This panel, entirely embroidered on linen, is 3 meters high and forms a pair with reference F3564 LES PALMES D'ALMA II (01 NUIT - DROITE). Drawing made by Alma, 11 years old. 10% of the profits are donated to the Fondation de France, to support the project Tous unis contre le virus (All united against the virus) via an action carried out to prevent school dropouts.

## Pierre Frey

TYPE Embroideries - Panoramic fabrics

**USE** Curtain

**COMPOSITION** 70 % Linen - 20 % Acrylic - 10 %

Viscose

**SALES UNIT** Available per panel

**WIDTH** 138 cm / 54,33 inch

**REPEAT** H: 138 cm - 54,33 inch

V: 300 cm - 118,11 inch Straight repeat

WEIGHT 1262 gr / ml

CARE (P)

NOTES Handcrafted embroidery

Sold by panel