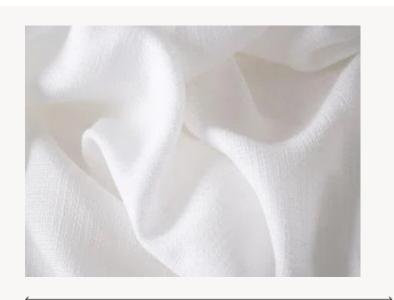

## F3578001 TASCHHORN

TASCHHORN is a wide width, washable and non-flammable sheer with a very nice dry and nervous drop. Thanks to its geometric weave, it plays on contrasts between a shiny warp and more matte wefts. Trevira CS polyester fiber.