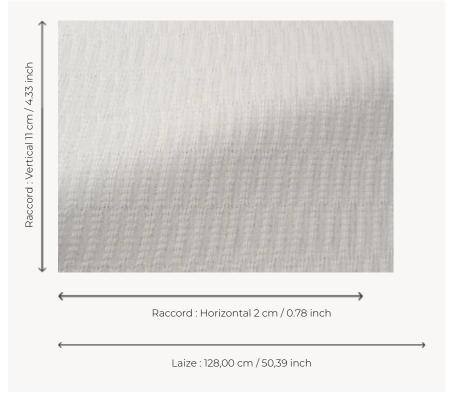

## Pierre Frey

| TYPE        | Sheers                                                                                                                      |
|-------------|-----------------------------------------------------------------------------------------------------------------------------|
| USE         | Curtain                                                                                                                     |
| COMPOSITION | 82 % Wool - 10 % Polyamide - 8 % Silk                                                                                       |
| SALES UNIT  | Available per meter/yard                                                                                                    |
| WIDTH       | 128 cm / 50,39 inch                                                                                                         |
| REPEAT      | H: 2 cm - 0,78 inch<br>V: 11 cm - 4,33 inch                                                                                 |
| WEIGHT      | 268 gr / ml                                                                                                                 |
| CARE        |                                                                                                                             |
| NOTES       | Made in France (EPV Living Heritage<br>Mill)<br>Woven in Pierre Frey's workshop in<br>northern France.Living Heritage Mill. |
| INFORMATION | Motifs parallel to selvedges                                                                                                |
| воок        | F9979212018                                                                                                                 |