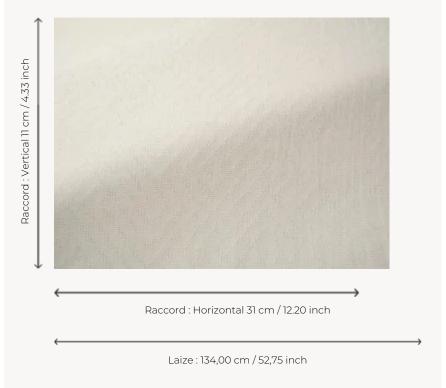

## Pierre Frey

| TYPE        | Jacquards                                                                                                                   |
|-------------|-----------------------------------------------------------------------------------------------------------------------------|
| USE         | Curtain                                                                                                                     |
| COMPOSITION | 65 % Wool - 20 % Polyamide - 15 % Silk                                                                                      |
| SALES UNIT  | Available per meter/yard                                                                                                    |
| WIDTH       | 134 cm / 52,75 inch                                                                                                         |
| REPEAT      | H: 31 cm - 12,20 inch<br>V: 11 cm - 4,33 inch<br>Straight repeat                                                            |
| WEIGHT      | 294 gr / ml                                                                                                                 |
| CARE        | $\times = 0 \times \times$                                                                                                  |
| NOTES       | Made in France (EPV Living Heritage<br>Mill)<br>Woven in Pierre Frey's workshop in<br>northern France.Living Heritage Mill. |
| BOOK        | F9979212018                                                                                                                 |