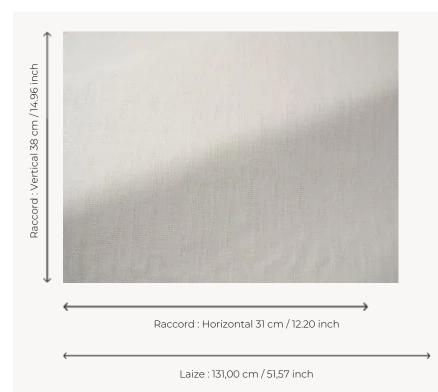

## Pierre Frey

| ТҮРЕ        | Jacquards                                                                                                                   |
|-------------|-----------------------------------------------------------------------------------------------------------------------------|
| USE         | Curtain                                                                                                                     |
| COMPOSITION | 65 % Wool - 20 % Polyamide - 15 % Silk                                                                                      |
| SALES UNIT  | Available per meter/yard                                                                                                    |
| WIDTH       | 131 cm / 51,57 inch                                                                                                         |
| REPEAT      | H: 31 cm - 12,20 inch<br>V: 38 cm - 14,96 inch<br>Straight repeat                                                           |
| WEIGHT      | 248 gr / ml                                                                                                                 |
| CARE        | $\mathbf{X} = \mathbf{O} \times \mathbf{X}$                                                                                 |
| NOTES       | Made in France (EPV Living Heritage<br>Mill)<br>Woven in Pierre Frey's workshop in<br>northern France.Living Heritage Mill. |
| воок        | F9979212018                                                                                                                 |