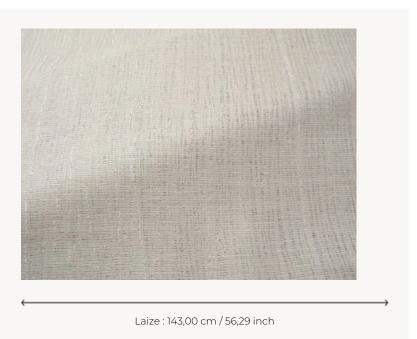

## F3621002 FIONA

As if etched with panache, this semi-sheer reveals a subtle pearly weave and reveals fine horizontal stripes against the light. Its fine and sophisticated weaving is sublimated by a soft hand. Woven in France in the Pierre Frey workshops (EPV).

## F3621002 - Cristal

## Pierre Frey

**TYPE** Jacquards

**USE** Curtain

**COMPOSITION** 30 % Linen - 20 % Polyester - 18 %

Wool - 18 % Cotton - 5 % Polyamide - 5

% Acrylic - 4 % Silk

SALES UNIT Available per meter/yard

**WIDTH** 143 cm / 56,29 inch