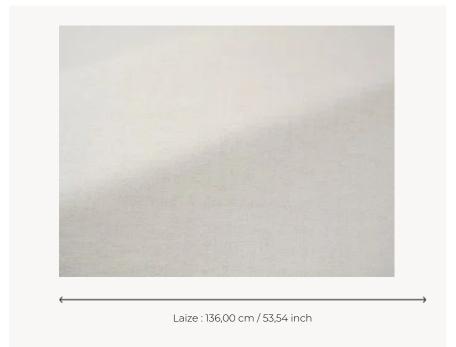

## Pierre Frey

**TYPE** Plains

**USE** Curtain

**COMPOSITION** 55 % Linen - 29 % Wool - 9 %

Polyamide - 7 % Silk

**SALES UNIT** Available per meter/yard

**WIDTH** 136 cm / 53,54 inch

WEIGHT 292 gr / ml