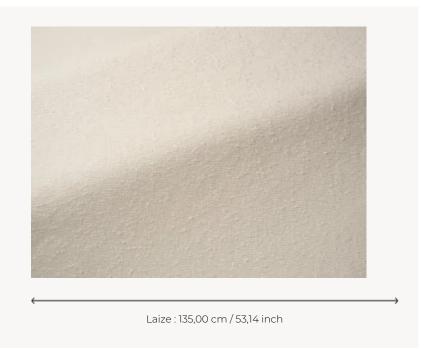

## F3625001 - Travertin

## Pierre Frey

**TYPE** Plains

**USE** Curtain

**COMPOSITION** 72 % Cotton - 13 % Wool - 12 %

Polyamide - 3 % Silk

**SALES UNIT** Available per meter/yard

**WIDTH** 135 cm / 53,14 inch

WEIGHT 594 gr / ml