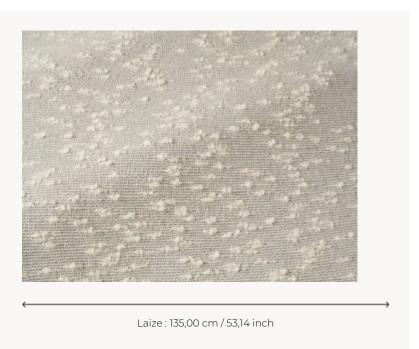

## F3630001 ANABELL

Inspired by rustic arm weaving, ANABELL has a weave whose irregularity punctuates its surface with soft-touch woolly nubs. Woven in France in the Pierre Frey workshops (EPV).

## Pierre Frey

**TYPE** Fibres douces - Semi plains

**USE** Curtain

**COMPOSITION** 85 % Virgin wool - 10 % Polyamide - 5

% Silk

**SALES UNIT** Available per meter/yard

**WIDTH** 135 cm / 53,14 inch

**WEIGHT** 513 gr/ml