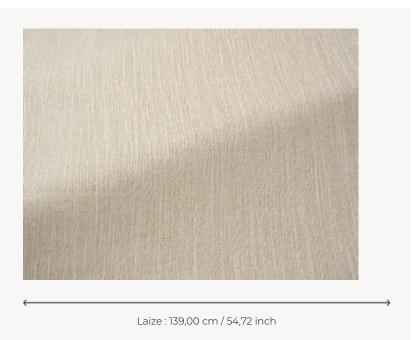

## **F3631001 ADRIENNE**

With its original warp floats and the irregularity of its fancy weft, ADRIENNE presents a weave that is as textured as it is original and has a soft touch. Against the light, it reveals a horizontal vibration.

**WIDTH** 139 cm / 54,72 inch

**WEIGHT** 465 gr / ml

CARE  $\bigotimes \Box \bigcirc \bigotimes \bigotimes$ 

Made in France (EPV Living Heritage

Mill)

Woven in Pierre Frey's workshop in northern France.Living Heritage Mill.