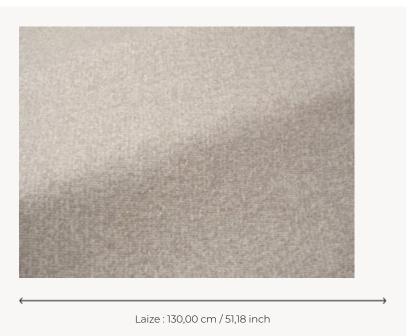

## F3632001 CATHY

With its elegant wool and silk warp combined with its luxurious weft of mottled alpaca loops, CATHY is distinguished by a beautiful fall and an exceptional feel. Woven in France in the Pierre Frey workshops (EPV).

## F3632001 - Plume

**WIDTH** 130 cm / 51,18 inch

WEIGHT 676 gr / ml

CARE  $\bigotimes_{\sim} \mathbb{P} \bigotimes_{\sim}$ 

**CERTIFICATIONS** NFPA 260-Class 1

NOTES Made in France (EPV Living Heritage

Mill)

Woven in Pierre Frey's workshop in northern France.Living Heritage Mill.