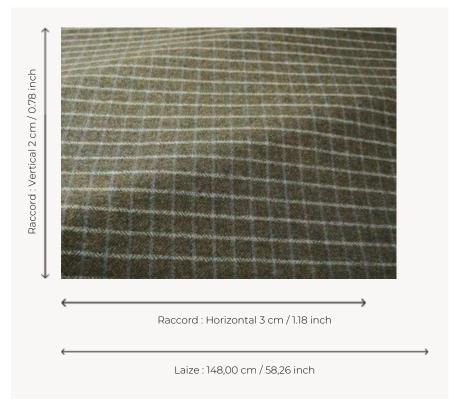

## F3644002 GRETA

Traditionally woven in Donegal, Irland, this signature check is distinctive by the fineness of its elegant pure new wool herringbones. The intricate arrangement of warp and weft threads, as well as the exclusive color range by Sequana, highlight this fabric's singularity.

## Pierre Frey

TYPE Jacquards - Sequana tweeds

**USE** Curtain

MARTINDALE 16.000 T

**COMPOSITION** 100 % Virgin wool

**SALES UNIT** Available per meter/yard

**WIDTH** 148 cm / 58,26 inch

**REPEAT** H: 3 cm - 1,18 inch

V: 2 cm - 0,78 inch

**WEIGHT** 350 gr/ml

**CERTIFICATIONS** EN1021-1-2 in conjunction with

suitable combustion modified foam NFPA 260-Class 1

CAL TB 117- Pass

**INFORMATION** Patina with use

Reinforced stitching recommended