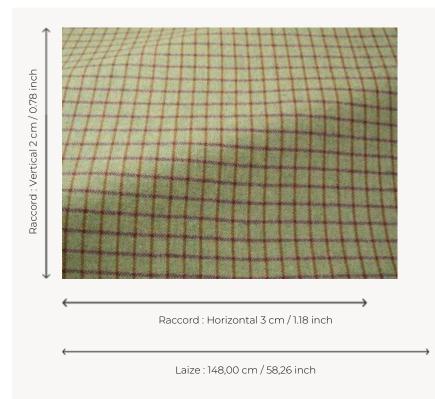

## F3644004 GRETA

Traditionally woven in Donegal, Irland, this signature check is distinctive by the fineness of its elegant pure new wool herringbones. The intricate arrangement of warp and weft threads, as well as the exclusive color range by Sequana, highlight this fabric's singularity.

## Pierre Frey

| TYPE           | Jacquards - Sequana tweeds                                                                                  |
|----------------|-------------------------------------------------------------------------------------------------------------|
| USE            | Curtain                                                                                                     |
| MARTINDALE     | 16.000 T                                                                                                    |
| COMPOSITION    | 100 % Virgin wool                                                                                           |
| SALES UNIT     | Available per meter/yard                                                                                    |
| WIDTH          | 148 cm / 58,26 inch                                                                                         |
| REPEAT         | H: 3 cm - 1,18 inch<br>V: 2 cm - 0,78 inch                                                                  |
| WEIGHT         | 350 gr / ml                                                                                                 |
| CARE           | $X = \mathbb{Q}$                                                                                            |
| CERTIFICATIONS | EN1021-1-2 in conjunction with<br>suitable combustion modified foam<br>NFPA 260-Class 1<br>CAL TB 117- Pass |
| INFORMATION    | Patina with use<br>Reinforced stitching recommended<br>to avoid fraying at seams<br>Irregular pattern       |
| воок           | F9979212017                                                                                                 |