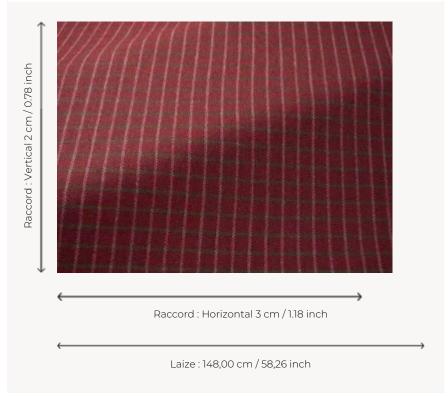

## F3644007 GRETA

Traditionally woven in Donegal, Irland, this signature check is distinctive by the fineness of its elegant pure new wool herringbones. The intricate arrangement of warp and weft threads, as well as the exclusive color range by Sequana, highlight this fabric's singularity.

## F3644007 - Burgundy

## Pierre Frey

воок

TYPE Jacquards - Sequana tweeds USE Curtain 16.000 T MARTINDALE COMPOSITION 100 % Virgin wool **SALES UNIT** Available per meter/yard 148 cm / 58,26 inch WIDTH REPEAT H: 3 cm - 1,18 inch V: 2 cm - 0,78 inch 350 gr/ml WEIGHT CARE CERTIFICATIONS EN1021-1-2 in conjunction with suitable combustion modified foam NFPA 260-Class 1 CAL TB 117- Pass INFORMATION Patina with use Reinforced stitching recommended to avoid fraying at seams Irregular pattern