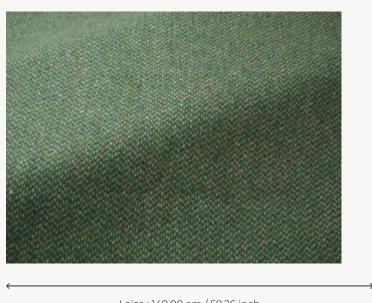

## **F3645002 TYRONE**

This pure new wool tweed is authentically Irish, and traditionally woven in Donegal. It is distinctive by the woolen flecks that punctuate its surface with fine colored contrasts. If time has made the reputation of Donegal tweed, the incredible work of yarn spinning, the intricate arrangement of the warp and weft threads, as well as the exclusive color range by Sequana make this semi-plain absolutely unique.

## F3645002 - Herbalgreen

Laize: 148,00 cm / 58,26 inch