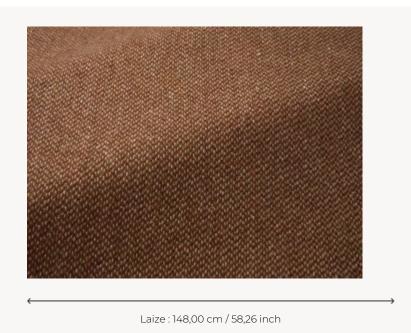

## F3645003 TYRONE

This pure new wool tweed is authentically Irish, and traditionally woven in Donegal. It is distinctive by the woolen flecks that punctuate its surface with fine colored contrasts. If time has made the reputation of Donegal tweed, the incredible work of yarn spinning, the intricate arrangement of the warp and weft threads, as well as the exclusive color range by Sequana make this semi-plain absolutely unique.

## F3645003 - Salmonbrown

## Pierre Frey

воок

PERFORMANCE High Rub Test Semi plains - Sequana tweeds **TYPE** USE Curtain 35.000 T MARTINDALE 100 % Virgin wool COMPOSITION SALES UNIT Available per meter/yard 148 cm / 58,26 inch WIDTH 710 gr / ml WEIGHT CARE CERTIFICATIONS BS5852 Cigarette & match test in conjuction with suitable combustion modified foam EN1021-1-2 in conjunction with suitable combustion modified foam NFPA 260-Class 1 CAL TB 117- Pass Patina with use INFORMATION Reinforced stitching recommended