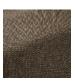

## F3645007 TYRONE

This pure new wool tweed is authentically Irish, and traditionally woven in Donegal. It is distinctive by the woolen flecks that punctuate its surface with fine colored contrasts. If time has made the reputation of Donegal tweed, the incredible work of yarn spinning, the intricate arrangement of the warp and weft threads, as well as the exclusive color range by Sequana make this semi-plain absolutely unique.

## F3645007 - Denim

Laize: 148,00 cm / 58,26 inch