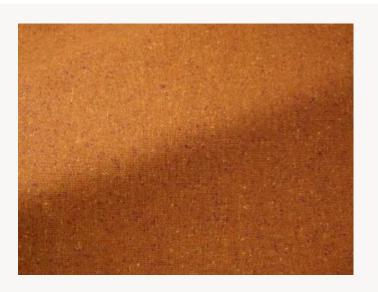

## F3646005 TARA

This pure new wool semi-plain tweed is traditionally woven in Donegal and is made distinctive by the woolen flecks that punctuate its surface with fine colored contrasts. If time has made the Irish tweed famous, the incredible work of yarn spinning as the exclusive color range by Sequana make this fabric inimitable.

## F3646005 - Orange

Laize : 148,00 cm / 58,26 inch