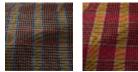

## **F3649001 TERENCE**

This Prince of Wales check is traditionally woven in pure new wool in Donegal, Ireland. The intricate arrangement of the warp and weft threads, and the originality of the color range by Sequana, make this fabric as authentic as extravagant.

F3649002 Red