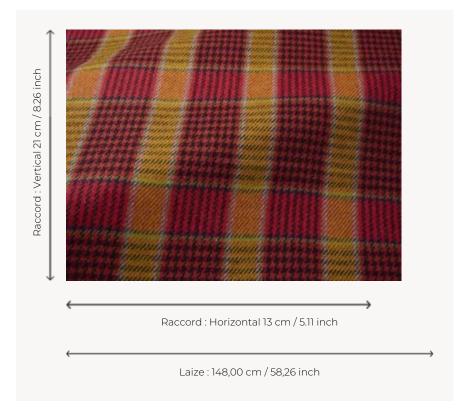

## Pierre Frey

**TYPE** Jacquards - Sequana tweeds

**USE** Curtain

MARTINDALE 18.000 T

COMPOSITION 100 % Virgin wool

**SALES UNIT** Available per meter/yard

**WIDTH** 148 cm / 58,26 inch

**REPEAT** H: 13 cm - 5,11 inch

V: 21 cm - 8,26 inch Straight repeat

**WEIGHT** 547 gr / ml

**CERTIFICATIONS** BS5852 Cigarette & match test in

conjuction with suitable combustion modified foam

EN1021-1-2 in conjunction with

suitable combustion modified foam