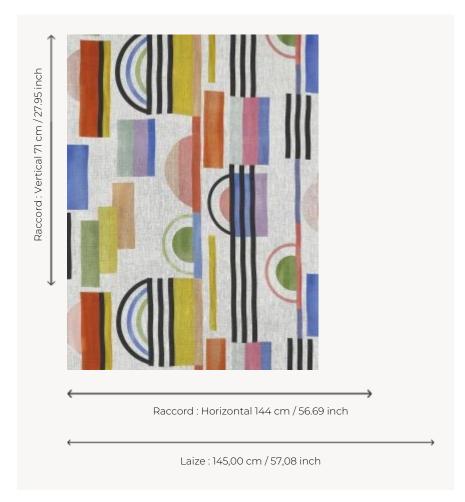

## F3700001 FREDA

FREDA is an ode to creation, an abstract print in full color, bright and graphic. Its palette and the breadth of its composition are modern reminders of Orphism, an artistic movement of the 1910s.

## Pierre Frey

**TYPE** Prints

**USE** Curtain

**COMPOSITION** 100 % Linen

**SALES UNIT** Available per meter/yard

**WIDTH** 145 cm / 57,08 inch

**REPEAT** H: 144 cm - 56,69 inch

V: 71 cm - 27,95 inch Straight repeat

**WEIGHT** 348 gr / ml

CARE  $\sqrt{30^{\circ}}$  P

INFORMATION Shrinkage >3% if washed

The flakes of the linen fiber are part of the authentic character and look of

the fabric.