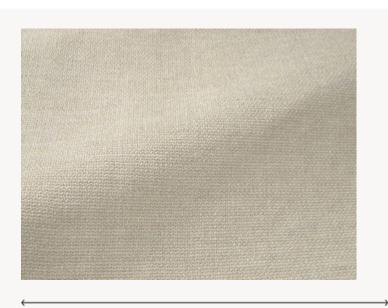

## F3701003 GUETHARY

GUETHARY is a water and stain repellent In/Outdoor plain fabric. It is a subtle reminder of linen weaving with a beautiful mottled effect. Its vibrant colors evoke the mineral and solar universe of the South of France. Its supple hand and solidity make it an essential for seats and curtains.

## F3701003 - Ecume

Laize : 138,00 cm / 54,33 inch

| ТҮРЕ           | Plains                                                                                                                                      |
|----------------|---------------------------------------------------------------------------------------------------------------------------------------------|
| USE            | Intensive use                                                                                                                               |
| MARTINDALE     | >100.000 T                                                                                                                                  |
| COMPOSITION    | 100 % Polypropylene                                                                                                                         |
| SALES UNIT     | Available per meter/yard                                                                                                                    |
| WIDTH          | 138 cm / 54,33 inch                                                                                                                         |
| WEIGHT         | 779 gr / ml                                                                                                                                 |
| CARE           |                                                                                                                                             |
| CERTIFICATIONS | NFPA 260-Class 1<br>CAL TB 117- Pass                                                                                                        |
|                |                                                                                                                                             |
| NOTES          | Reversible<br>High lightfastness, mold-resistent,<br>stain & water repellent<br>Washable fabric<br>Indoor-Outdoor fabric<br>Water resistant |
|                | High lightfastness, mold-resistent,<br>stain & water repellent<br>Washable fabric<br>Indoor-Outdoor fabric                                  |