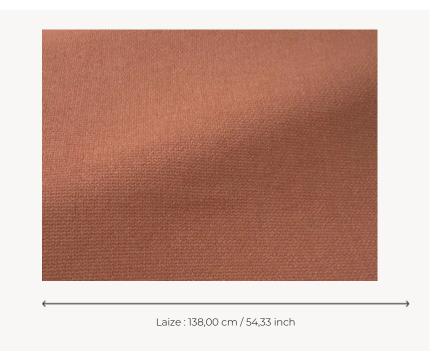

## F3701005 GUETHARY

GUETHARY is a water and stain repellent In/Outdoor plain fabric. It is a subtle reminder of linen weaving with a beautiful mottled effect. Its vibrant colors evoke the mineral and solar universe of the South of France. Its supple hand and solidity make it an essential for seats and curtains.

## F3701005 - Tremiere

## Pierre Frey

воок

| TYPE           | Plains                               |
|----------------|--------------------------------------|
| USE            | Intensive use                        |
| MARTINDALE     | >100.000 T                           |
| COMPOSITION    | 100 % Polypropylene                  |
| SALES UNIT     | Available per meter/yard             |
| WIDTH          | 138 cm / 54,33 inch                  |
| WEIGHT         | 779 gr / ml                          |
| CARE           |                                      |
|                |                                      |
| CERTIFICATIONS | NFPA 260-Class 1<br>CAL TB 117- Pass |
| NOTES          |                                      |