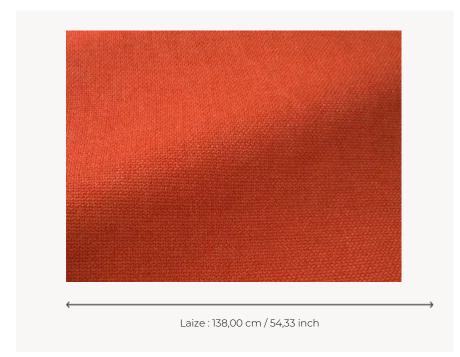

## F3701006 GUETHARY

GUETHARY is a water and stain repellent In/Outdoor plain fabric. It is a subtle reminder of linen weaving with a beautiful mottled effect. Its vibrant colors evoke the mineral and solar universe of the South of France. Its supple hand and solidity make it an essential for seats and curtains.

## F3701006 - Spritz

## Pierre Frey

воок

| TYPE           | Plains                               |
|----------------|--------------------------------------|
| USE            | Intensive use                        |
| MARTINDALE     | >100.000 T                           |
| COMPOSITION    | 100 % Polypropylene                  |
| SALES UNIT     | Available per meter/yard             |
| WIDTH          | 138 cm / 54,33 inch                  |
| WEIGHT         | 779 gr / ml                          |
| CARE           |                                      |
| •              |                                      |
| CERTIFICATIONS | NFPA 260-Class 1<br>CAL TB 117- Pass |
| NOTES          |                                      |