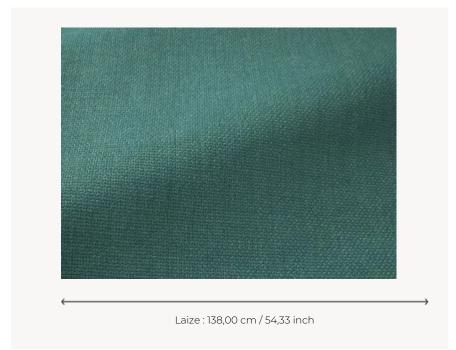

## F3701008 GUETHARY

GUETHARY is a water and stain repellent In/Outdoor plain fabric. It is a subtle reminder of linen weaving with a beautiful mottled effect. Its vibrant colors evoke the mineral and solar universe of the South of France. Its supple hand and solidity make it an essential for seats and curtains.

## F3701008 - Lagon

## Pierre Frey

воок

| TYPE           | Plains                                        |
|----------------|-----------------------------------------------|
| USE            | Intensive use                                 |
| MARTINDALE     | >100.000 T                                    |
| COMPOSITION    | 100 % Polypropylene                           |
| SALES UNIT     | Available per meter/yard                      |
| WIDTH          | 138 cm / 54,33 inch                           |
| WEIGHT         | 779 gr / ml                                   |
| CARE           | $\mathbb{Z} \mathbb{Z} \mathbb{Z} \mathbb{Z}$ |
|                |                                               |
| CERTIFICATIONS | NFPA 260-Class 1<br>CAL TB 117- Pass          |
| NOTES          |                                               |