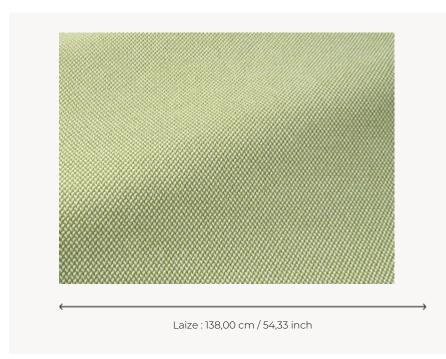

## F3702007 HENDAYE

Semi plain In/Outdoor water and stain repellent fabric, HENDAYE is a subtle reminder of linen weaving thanks to a beautiful chiné effect and a play of contrast between a white warp and a colored weft. Its vibrant colors evoke the mineral and solar universe of the South of France. Its supple hand and its solidity make it an essential for seats and curtains.

## Pierre Frey

| TYPE           | Semi plains                                                                                                                                                                                           |
|----------------|-------------------------------------------------------------------------------------------------------------------------------------------------------------------------------------------------------|
| USE            | Intensive use                                                                                                                                                                                         |
| MARTINDALE     | >100.000 T                                                                                                                                                                                            |
| COMPOSITION    | 100 % Polypropylene                                                                                                                                                                                   |
| SALES UNIT     | Available per meter/yard                                                                                                                                                                              |
| WIDTH          | 138 cm / 54,33 inch                                                                                                                                                                                   |
| WEIGHT         | 779 gr / ml                                                                                                                                                                                           |
| CARE           |                                                                                                                                                                                                       |
| CERTIFICATIONS | NFPA 260-Class 1<br>CAL TB 117- Pass                                                                                                                                                                  |
| NOTES          | Reversible High lightfastness, mold-resistent, stain & water repellent Washable fabric Indoor-Outdoor fabric Water resistant                                                                          |
| INFORMATION    | Reinforced stitching recommended to avoid fraying at seams For outdoor use, make sure to use appropriate lining materials. Remember to store pads and cushions in a clean, dry place when not in use. |
| воок           | F9979212022                                                                                                                                                                                           |