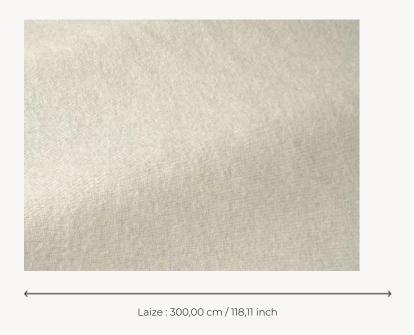

## F3704002 GRAND CONNEMARA

A cross between a sheer and a curtain, this beautiful 3m wide plain is woven mohair on a linen warp and surprises with its exceptionally soft hand and buoyant fall. It is also available in single width in a range of bright colors inspired by nature (CONNEMARA F3703).

## Pierre Frey

воок

| TYPE           | Fibres douces - Hairy fabrics - Plains                                    |
|----------------|---------------------------------------------------------------------------|
| COMPOSITION    | 43 % Linen - 23 % Mohair - 23 % Acrylic<br>- 11 % Polyamide               |
| SALES UNIT     | Available per meter/yard                                                  |
| WIDTH          | 300 cm / 118,11 inch                                                      |
| REPEAT         | Free match                                                                |
| WEIGHT         | 705 gr / ml                                                               |
| CARE           | $\times \times \mathbb{P} \times \times$                                  |
| CERTIFICATIONS | NFPA 260-Class 1                                                          |
| NOTES          | Wide width                                                                |
| INFORMATION    | Natural fiber irregularity<br>Product sensitive to hygrometric<br>changes |
|                |                                                                           |