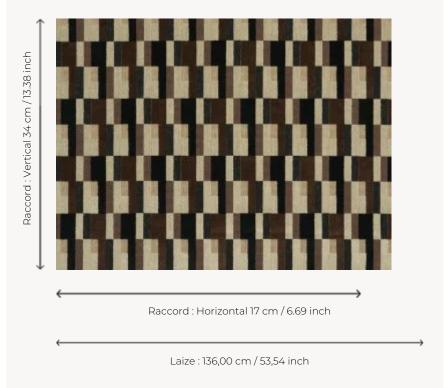

## Pierre Frey

воок

| PERFORMANCE    | High Rub Test                                                                     |
|----------------|-----------------------------------------------------------------------------------|
| TYPE           | Epinglé velvets                                                                   |
| ARTIST         | Élise Djo-Bourgeois                                                               |
| USE            | Moderate use                                                                      |
| MARTINDALE     | > 40.000 T                                                                        |
| COMPOSITION    | 78 % Linen - 11 % Polyester - 11 %<br>Cotton                                      |
| SALES UNIT     | Available per meter/yard                                                          |
| WIDTH          | 136 cm / 53,54 inch                                                               |
| REPEAT         | H: 17 cm - 6,69 inch<br>V: 34 cm - 13,38 inch<br>Straight repeat                  |
| WEIGHT         | 1128 gr / ml                                                                      |
| CARE           | $\bowtie \bowtie \bigcirc \boxtimes \boxtimes$                                    |
| CERTIFICATIONS | BS5852 Cigarette & match test in conjuction with suitable combustio modified foam |
| INFORMATION    | pile 100% linen                                                                   |