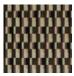

## F3706003 MONTEVIDEO

Reinterpreted in elegant cotton velvet, this timeless and modernist design was created by textile designer Elise Djo-Bourgeois circa 1927. It features geometric interweaving. The subtle sheen of the linen pile contrasting with the matte cotton loops, as well as its traditional weaving on a jacquard loom with perforated cards, make this fabric as singular as it is luxurious.

## Pierre Frey

воок

| PERFORMANCE    | High Rub Test                                                                     |
|----------------|-----------------------------------------------------------------------------------|
| TYPE           | Epinglé velvets                                                                   |
| ARTIST         | Élise Djo-Bourgeois                                                               |
| USE            | Moderate use                                                                      |
| MARTINDALE     | > 40.000 T                                                                        |
| COMPOSITION    | 78 % Linen - 11 % Polyester - 11 %<br>Cotton                                      |
| SALES UNIT     | Available per meter/yard                                                          |
| WIDTH          | 136 cm / 53,54 inch                                                               |
| REPEAT         | H: 17 cm - 6,69 inch<br>V: 34 cm - 13,38 inch<br>Straight repeat                  |
| WEIGHT         | 1128 gr / ml                                                                      |
| CARE           | $\bowtie \bowtie \bigcirc \boxtimes \boxtimes$                                    |
| CERTIFICATIONS | BS5852 Cigarette & match test in conjuction with suitable combustio modified foam |
| INFORMATION    | pile 100% linen                                                                   |