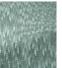

## F3714001 ASCAIN

Inspired by a Pierre Frey archive, this small jacquard pattern, In/Outdoor, water and stain repellent, evokes the effects of braiding in an ikaté pattern all in volume thanks to the subtle play of contrasting thread crossings. Its jaspered warp and complex weaving illustrate the characteristic know-how of Pierre Frey's workshops in northern France.