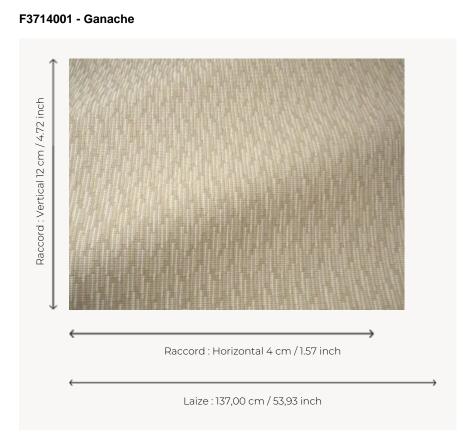

## F3714001 ASCAIN

Inspired by a Pierre Frey archive, this small jacquard pattern, In/Outdoor, water and stain repellent, evokes the effects of braiding in an ikaté pattern all in volume thanks to the subtle play of contrasting thread crossings. Its jaspered warp and complex weaving illustrate the characteristic know-how of Pierre Frey's workshops in northern France.

| Frey |
|------|
|      |

| ТҮРЕ           | Jacquards                                                                                                                                        |
|----------------|--------------------------------------------------------------------------------------------------------------------------------------------------|
| USE            | Intensive use                                                                                                                                    |
| MARTINDALE     | 30.000 T                                                                                                                                         |
| COMPOSITION    | 100 % Acrylic                                                                                                                                    |
| SALES UNIT     | Available per meter/yard                                                                                                                         |
| WIDTH          | 137 cm / 53,93 inch                                                                                                                              |
| REPEAT         | H: 4 cm - 1,57 inch<br>V: 12 cm - 4,72 inch<br>Straight repeat                                                                                   |
| WEIGHT         | 648 gr / ml                                                                                                                                      |
| CARE           |                                                                                                                                                  |
| CERTIFICATIONS | NFPA 260-Class 1<br>CAL TB 117- Pass                                                                                                             |
| NOTES          | High lightfastness, mold-resistent,<br>stain & water repellent<br>Washable fabric<br>Indoor-Outdoor fabric<br>Woven in Pierre Frey's workshop in |
|                | northern France.Living Heritage Mill.                                                                                                            |
| INFORMATION    |                                                                                                                                                  |