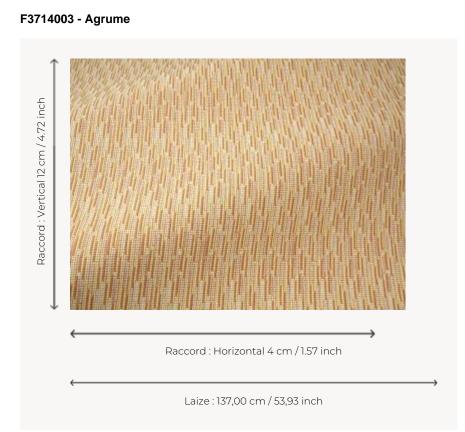

## F3714003 ASCAIN

Inspired by a Pierre Frey archive, this small jacquard pattern, In/Outdoor, water and stain repellent, evokes the effects of braiding in an ikaté pattern all in volume thanks to the subtle play of contrasting thread crossings. Its jaspered warp and complex weaving illustrate the characteristic know-how of Pierre Frey's workshops in northern France.

## Pierre Frey

| TYPE           | Jacquards                                                                                                                                                                                 |
|----------------|-------------------------------------------------------------------------------------------------------------------------------------------------------------------------------------------|
| USE            | Intensive use                                                                                                                                                                             |
| MARTINDALE     | 30.000 T                                                                                                                                                                                  |
| COMPOSITION    | 100 % Acrylic                                                                                                                                                                             |
| SALES UNIT     | Available per meter/yard                                                                                                                                                                  |
| WIDTH          | 137 cm / 53,93 inch                                                                                                                                                                       |
| REPEAT         | H: 4 cm - 1,57 inch<br>V: 12 cm - 4,72 inch<br>Straight repeat                                                                                                                            |
| WEIGHT         | 648 gr / ml                                                                                                                                                                               |
| CARE           |                                                                                                                                                                                           |
| CERTIFICATIONS | NFPA 260-Class 1<br>CAL TB 117- Pass                                                                                                                                                      |
|                |                                                                                                                                                                                           |
| NOTES          | High lightfastness, mold-resistent,<br>stain & water repellent<br>Washable fabric<br>Indoor-Outdoor fabric<br>Woven in Pierre Frey's workshop in<br>northern France.Living Heritage Mill. |
|                | stain & water repellent<br>Washable fabric<br>Indoor-Outdoor fabric<br>Woven in Pierre Frey's workshop in                                                                                 |