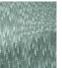

## F3714004 ASCAIN

Inspired by a Pierre Frey archive, this small jacquard pattern, In/Outdoor, water and stain repellent, evokes the effects of braiding in an ikaté pattern all in volume thanks to the subtle play of contrasting thread crossings. Its jaspered warp and complex weaving illustrate the characteristic know-how of Pierre Frey's workshops in northern France.

## F3714004 - Pissenit