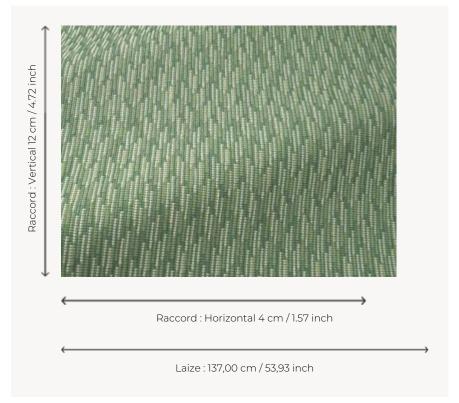

## Pierre Frey

| TYPE           | Jacquards                                                                                                                                                                                 |
|----------------|-------------------------------------------------------------------------------------------------------------------------------------------------------------------------------------------|
| USE            | Intensive use                                                                                                                                                                             |
| MARTINDALE     | 30.000 T                                                                                                                                                                                  |
| COMPOSITION    | 100 % Acrylic                                                                                                                                                                             |
| SALES UNIT     | Available per meter/yard                                                                                                                                                                  |
| WIDTH          | 137 cm / 53,93 inch                                                                                                                                                                       |
| REPEAT         | H: 4 cm - 1,57 inch<br>V: 12 cm - 4,72 inch<br>Straight repeat                                                                                                                            |
| WEIGHT         | 648 gr / ml                                                                                                                                                                               |
| CARE           | $\bigcirc$                                                                             |
| CERTIFICATIONS | NFPA 260-Class 1<br>CAL TB 117- Pass                                                                                                                                                      |
| NOTES          | High lightfastness, mold-resistent,<br>stain & water repellent<br>Washable fabric<br>Indoor-Outdoor fabric<br>Woven in Pierre Frey's workshop in<br>northern France.Living Heritage Mill. |
| INFORMATION    | For outdoor use, make sure to use appropriate lining materials. Remember to store pads and cushions in a clean, dry place when not in use.                                                |
| воок           | F9979212022                                                                                                                                                                               |