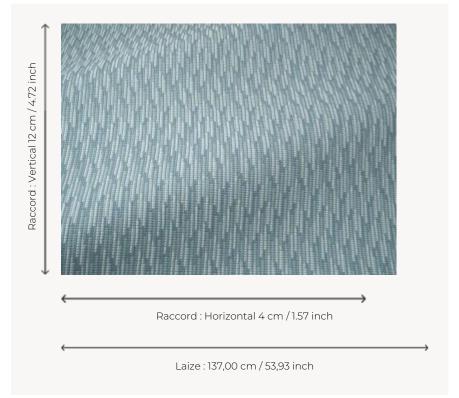

## F3714007 ASCAIN

Inspired by a Pierre Frey archive, this small jacquard pattern, In/Outdoor, water and stain repellent, evokes the effects of braiding in an ikaté pattern all in volume thanks to the subtle play of contrasting thread crossings. Its jaspered warp and complex weaving illustrate the characteristic know-how of Pierre Frey's workshops in northern France.

## Pierre Frey

| TYPE           | Jacquards                                                                                                                                                                                 |
|----------------|-------------------------------------------------------------------------------------------------------------------------------------------------------------------------------------------|
| USE            | Intensive use                                                                                                                                                                             |
| MARTINDALE     | 30.000 T                                                                                                                                                                                  |
| COMPOSITION    | 100 % Acrylic                                                                                                                                                                             |
| SALES UNIT     | Available per meter/yard                                                                                                                                                                  |
| WIDTH          | 137 cm / 53,93 inch                                                                                                                                                                       |
| REPEAT         | H: 4 cm - 1,57 inch<br>V: 12 cm - 4,72 inch<br>Straight repeat                                                                                                                            |
| WEIGHT         | 648 gr / ml                                                                                                                                                                               |
| CARE           | $\bigcirc$                                                                             |
| CERTIFICATIONS | NFPA 260-Class 1<br>CAL TB 117- Pass                                                                                                                                                      |
| NOTES          | High lightfastness, mold-resistent,<br>stain & water repellent<br>Washable fabric<br>Indoor-Outdoor fabric<br>Woven in Pierre Frey's workshop in<br>northern France.Living Heritage Mill. |
| INFORMATION    | For outdoor use, make sure to use appropriate lining materials. Remember to store pads and cushions in a clean, dry place when not in use.                                                |
| воок           | F9979212022                                                                                                                                                                               |