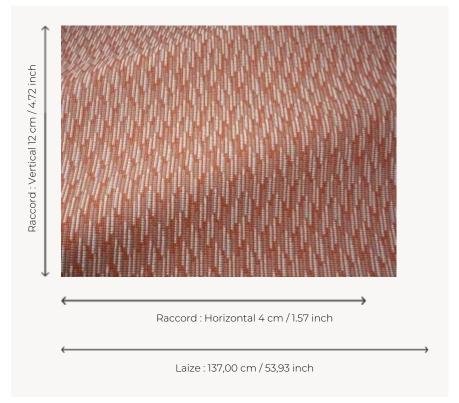

## Pierre Frey

| TYPE           | Jacquards                                                                                                                                                                                 |
|----------------|-------------------------------------------------------------------------------------------------------------------------------------------------------------------------------------------|
| USE            | Intensive use                                                                                                                                                                             |
| MARTINDALE     | 30.000 T                                                                                                                                                                                  |
| COMPOSITION    | 100 % Acrylic                                                                                                                                                                             |
| SALES UNIT     | Available per meter/yard                                                                                                                                                                  |
| WIDTH          | 137 cm / 53,93 inch                                                                                                                                                                       |
| REPEAT         | H: 4 cm - 1,57 inch<br>V: 12 cm - 4,72 inch<br>Straight repeat                                                                                                                            |
| WEIGHT         | 648 gr / ml                                                                                                                                                                               |
| CARE           | $\mathbf{P} \mathbf{X}$                                                                                                                                                                   |
| CERTIFICATIONS | NFPA 260-Class 1<br>CAL TB 117- Pass                                                                                                                                                      |
| NOTES          | High lightfastness, mold-resistent,<br>stain & water repellent<br>Washable fabric<br>Indoor-Outdoor fabric<br>Woven in Pierre Frey's workshop in<br>northern France.Living Heritage Mill. |
| INFORMATION    | For outdoor use, make sure to use appropriate lining materials. Remember to store pads and cushions in a clean, dry place when not in use.                                                |
| воок           | F9979212022                                                                                                                                                                               |