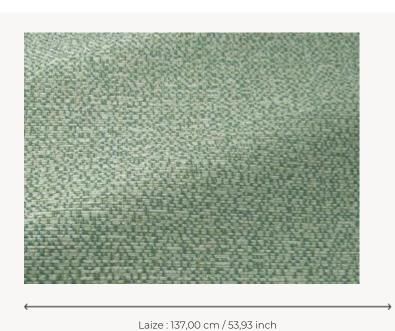

## F3717007 SOCOA

Semi plain fabric with great personality, In/Outdoor, water and stain repellent, SOCOA evokes a playful and charming granite look, in luminous shades, playing on the crossing of yarns between cameos of chains and thick light wefts. It expresses the characteristic know-how of Pierre Frey's workshops in northern France.

## Pierre Frey

| TYPE           | Semi plains                                                                                                                                                                                              |
|----------------|----------------------------------------------------------------------------------------------------------------------------------------------------------------------------------------------------------|
| USE            | Intensive use                                                                                                                                                                                            |
| MARTINDALE     | 35.000 T                                                                                                                                                                                                 |
| COMPOSITION    | 100 % Acrylic                                                                                                                                                                                            |
| SALES UNIT     | Available per meter/yard                                                                                                                                                                                 |
| WIDTH          | 137 cm / 53,93 inch                                                                                                                                                                                      |
| WEIGHT         | 808 gr / ml                                                                                                                                                                                              |
| CARE           | $\Box$ $\Box$ $\Box$ $\Box$ $\Box$ $\Box$ $\Box$                                                                                                                                                         |
| CERTIFICATIONS | NFPA 260-Class 1<br>CAL TB 117- Pass                                                                                                                                                                     |
| NOTES          | High lightfastness, mold-resistent,<br>stain & water repellent<br>Washable fabric<br>Indoor-Outdoor fabric<br>Woven in Pierre Frey's workshop in<br>northern France.Living Heritage Mill.                |
| INFORMATION    | Reinforced stitching recommended<br>to avoid fraying at seams<br>For outdoor use, make sure to use<br>appropriate lining materials.<br>Remember to store pads and<br>cushions in a clean, dry place when |
|                | not in use.                                                                                                                                                                                              |