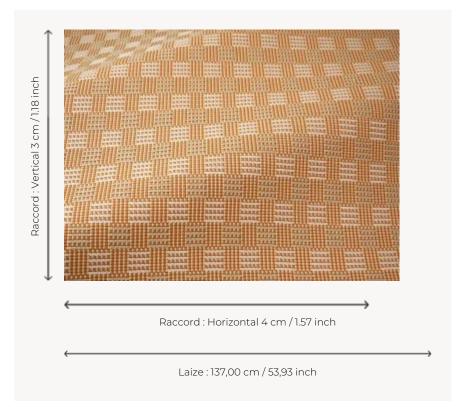

## F3718002 ESPELETTE

Inspired by a Pierre Frey archive, this checkerboard, In/Outdoor, water and stain repellent, plays on the rhythms of stripes, chains and wefts in volume and colored contrasts. Its spirit is playful and graphic. It expresses the characteristic know-how of Pierre Frey's workshops in northern France.

## Pierre Frey

| TYPE           | Jacquards                                                                                                                                                                                 |
|----------------|-------------------------------------------------------------------------------------------------------------------------------------------------------------------------------------------|
| USE            | Intensive use                                                                                                                                                                             |
| MARTINDALE     | 35.000 T                                                                                                                                                                                  |
| COMPOSITION    | 100 % Acrylic                                                                                                                                                                             |
| SALES UNIT     | Available per meter/yard                                                                                                                                                                  |
| WIDTH          | 137 cm / 53,93 inch                                                                                                                                                                       |
| REPEAT         | H: 4 cm - 1,57 inch<br>V: 3 cm - 1,18 inch<br>Straight repeat                                                                                                                             |
| WEIGHT         | 813 gr / ml                                                                                                                                                                               |
| CARE           |                                                                                                                                                                                           |
| CERTIFICATIONS | NFPA 260-Class 1<br>CAL TB 117- Pass                                                                                                                                                      |
| NOTES          | High lightfastness, mold-resistent,<br>stain & water repellent<br>Washable fabric<br>Indoor-Outdoor fabric<br>Woven in Pierre Frey's workshop in<br>northern France.Living Heritage Mill. |
| INFORMATION    | For outdoor use, make sure to use appropriate lining materials. Remember to store pads and cushions in a clean, dry place when not in use.                                                |
| воок           | F9979212022                                                                                                                                                                               |