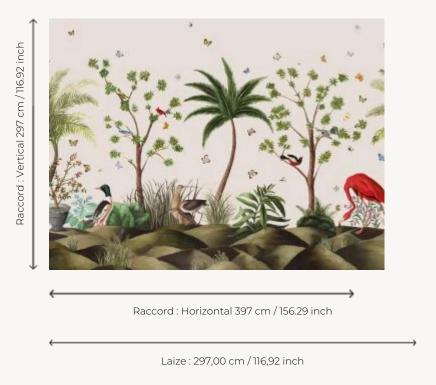

## Pierre Frey

INFORMATION

TYPE ARTIST Carlos Mota USE Curtain COMPOSITION 100 % Linen **SALES UNIT** Available per panel 297 cm / 116,92 inch WIDTH REPEAT H: 397 cm - 156,29 inch V: 297 cm - 116,92 inch Straight repeat 772 gr/ml WEIGHT  $\boxtimes \underline{\mathbb{P}}$ CARE NOTES Wide width Sold by panel