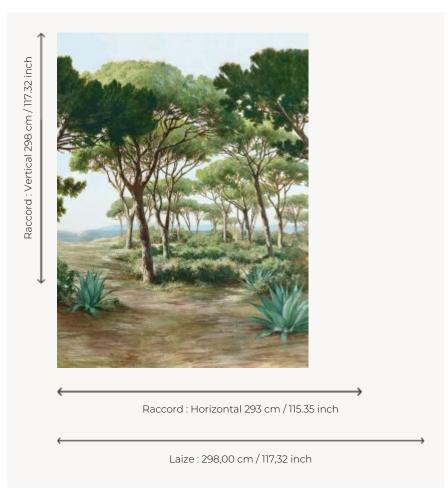

## Pierre Frey

TYPE

**USE** Curtain

COMPOSITION 100 % Linen

SALES UNIT Available per panel

**WIDTH** 298 cm / 117,32 inch

**REPEAT** H: 293 cm - 115,35 inch

V: 298 cm - 117,32 inch Straight repeat

Jacquards - Panoramic fabrics

**WEIGHT** 774 gr / ml

CARE  $\nearrow P \nearrow X$ 

NOTES Wide width Sold by panel

INFORMATION

\_\_\_\_\_

Motifs perpendicular to selvedge
The flakes of the linen fiber are part of
the authentic character and look of