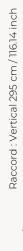

## Pierre Frey

| ТҮРЕ        | Jacquards - Panoramic fabrics                                                                                                       |
|-------------|-------------------------------------------------------------------------------------------------------------------------------------|
| USE         | Curtain                                                                                                                             |
| COMPOSITION | 100 % Linen                                                                                                                         |
| SALES UNIT  | Available per panel                                                                                                                 |
| WIDTH       | 295 cm / 116,14 inch                                                                                                                |
| REPEAT      | H: 357 cm - 140,55 inch<br>V: 295 cm - 116,14 inch<br>Straight repeat                                                               |
| WEIGHT      | 767 gr / ml                                                                                                                         |
| CARE        | X = O X                                                                                                                             |
| NOTES       | Wide width<br>Sold by panel                                                                                                         |
| INFORMATION | Motifs perpendicular to selvedge<br>The flakes of the linen fiber are part of<br>the authentic character and look of<br>the fabric. |