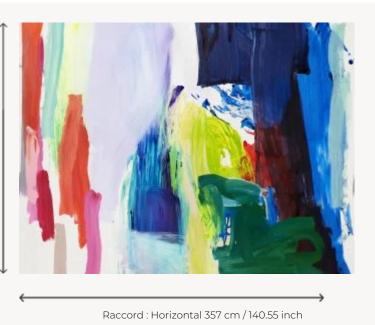

## F3729001 KARMA

A panoramic fabric, KARMA is a contemporary work, acrylic on canvas, by Catherine Pierlovisi. The strong and poetic gestures are associated with the colors and their textures dear to the artist. It is printed on wide-width linen panels of 3m high. Also available in panoramic wallpaper.

## Pierre Frey

| ТҮРЕ        | Jacquards - Panoramic fabrics                                                                                                       |
|-------------|-------------------------------------------------------------------------------------------------------------------------------------|
| USE         | Curtain                                                                                                                             |
| COMPOSITION | 100 % Linen                                                                                                                         |
| SALES UNIT  | Available per panel                                                                                                                 |
| WIDTH       | 295 cm / 116,14 inch                                                                                                                |
| REPEAT      | H: 357 cm - 140,55 inch<br>V: 295 cm - 116,14 inch<br>Straight repeat                                                               |
| WEIGHT      | 767 gr / ml                                                                                                                         |
| CARE        | X = O X                                                                                                                             |
| NOTES       | Wide width<br>Sold by panel                                                                                                         |
| INFORMATION | Motifs perpendicular to selvedge<br>The flakes of the linen fiber are part of<br>the authentic character and look of<br>the fabric. |