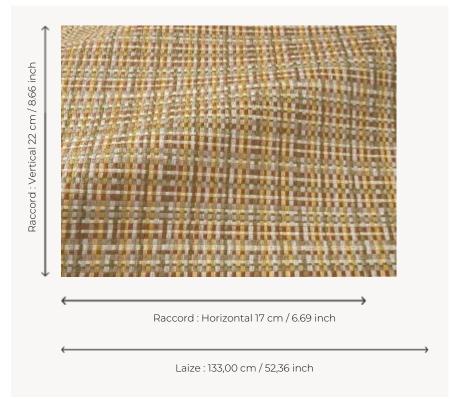

## Pierre Frey

| PERFORMANCE    | Outdoor                                                                                                                                                                                               |
|----------------|-------------------------------------------------------------------------------------------------------------------------------------------------------------------------------------------------------|
| TYPE           | Semi plains                                                                                                                                                                                           |
| USE            | Normal use                                                                                                                                                                                            |
| MARTINDALE     | 18.000 T                                                                                                                                                                                              |
| COMPOSITION    | 100 % Acrylic                                                                                                                                                                                         |
| SALES UNIT     | Available per meter/yard                                                                                                                                                                              |
| WIDTH          | 133 cm / 52,36 inch                                                                                                                                                                                   |
| REPEAT         | H: 17 cm - 6,69 inch<br>V: 22 cm - 8,66 inch<br>Straight repeat                                                                                                                                       |
| WEIGHT         | 837 gr / ml                                                                                                                                                                                           |
| CARE           |                                                                                                                                                                                                       |
| CERTIFICATIONS | NFPA 260-Class 1<br>CAL TB 117- Pass                                                                                                                                                                  |
| NOTES          | High lightfastness, mold-resistent,<br>stain & water repellent<br>Washable fabric<br>Indoor-Outdoor fabric<br>Woven in Pierre Frey's workshop in<br>northern France.Living Heritage Mill.             |
| INFORMATION    | Reinforced stitching recommended to avoid fraying at seams For outdoor use, make sure to use appropriate lining materials. Remember to store pads and cushions in a clean, dry place when not in use. |
|                |                                                                                                                                                                                                       |