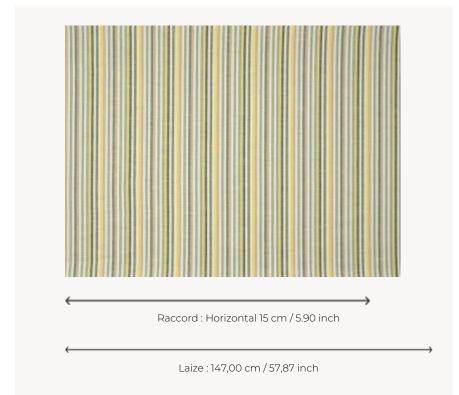

## **F3733003 PAPEETE**

PAPEETE is an outdoor performance fabric, a vertical linen stripe in a range of acidic colors. Between simplicity and refinement, its weaving illustrates all the know-how of Pierre Frey's workshops in northern France.

## Pierre Frey

| PERFORMANCE    | Outdoor                                                                                                                                                                                                              |
|----------------|----------------------------------------------------------------------------------------------------------------------------------------------------------------------------------------------------------------------|
| TYPE           | Jacquards                                                                                                                                                                                                            |
| USE            | Normal use                                                                                                                                                                                                           |
| MARTINDALE     | 16.000 T                                                                                                                                                                                                             |
| COMPOSITION    | 69 % Linen - 31 % Acrylic                                                                                                                                                                                            |
| SALES UNIT     | Available per meter/yard                                                                                                                                                                                             |
| WIDTH          | 147 cm / 57,87 inch                                                                                                                                                                                                  |
| REPEAT         | H: 15 cm - 5,90 inch                                                                                                                                                                                                 |
| WEIGHT         | 543 gr / ml                                                                                                                                                                                                          |
| CARE           |                                                                                                                                                                                                                      |
|                |                                                                                                                                                                                                                      |
| CERTIFICATIONS | NFPA 260-Class 1                                                                                                                                                                                                     |
| NOTES          | High lightfastness, mold-resistent, stain & water repellent Washable fabric Made in France (EPV Living Heritage Mill) Indoor-Outdoor fabric Woven in Pierre Frey's workshop in northern France.Living Heritage Mill. |
|                | High lightfastness, mold-resistent, stain & water repellent Washable fabric Made in France (EPV Living Heritage Mill) Indoor-Outdoor fabric Woven in Pierre Frey's workshop in                                       |