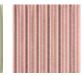

## **F3733003 PAPEETE**

PAPEETE is an outdoor performance fabric, a vertical linen stripe in a range of acidic colors. Between simplicity and refinement, its weaving illustrates all the know-how of Pierre Frey's workshops in northern France.

## F3733003 - Citron