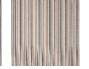

## F3733004 PAPEETE

PAPEETE is an outdoor performance fabric, a vertical linen stripe in a range of acidic colors. Between simplicity and refinement, its weaving illustrates all the know-how of Pierre Frey's workshops in northern France.

## F3733004 - Grenadine

Laize : 147,00 cm / 57,87 inch