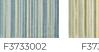

## F3733004 PAPEETE

PAPEETE is an outdoor performance fabric, a vertical linen stripe in a range of acidic colors. Between simplicity and refinement, its weaving illustrates all the know-how of Pierre Frey's workshops in northern France.

## 7 Colors

Pacific

F3733003 Citron

F3733006 Rivage

F3733007 Orgeat

F3733001 Exotique