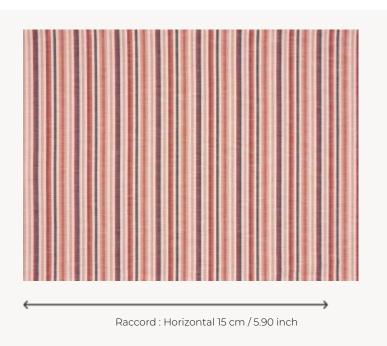

## F3733004 PAPEETE

PAPEETE is an outdoor performance fabric, a vertical linen stripe in a range of acidic colors. Between simplicity and refinement, its weaving illustrates all the know-how of Pierre Frey's workshops in northern France.

## F3733004 - Grenadine

Laize : 147,00 cm / 57,87 inch

## Pierre Frey

| PERFORMANCE    | Outdoor                                                                                                                                                                                                                                                       |
|----------------|---------------------------------------------------------------------------------------------------------------------------------------------------------------------------------------------------------------------------------------------------------------|
| ТҮРЕ           | Jacquards                                                                                                                                                                                                                                                     |
| USE            | Normal use                                                                                                                                                                                                                                                    |
| MARTINDALE     | 16.000 T                                                                                                                                                                                                                                                      |
| COMPOSITION    | 69 % Linen - 31 % Acrylic                                                                                                                                                                                                                                     |
| SALES UNIT     | Available per meter/yard                                                                                                                                                                                                                                      |
| WIDTH          | 147 cm / 57,87 inch                                                                                                                                                                                                                                           |
| REPEAT         | H: 15 cm - 5,90 inch                                                                                                                                                                                                                                          |
| WEIGHT         | 543 gr / ml                                                                                                                                                                                                                                                   |
| CARE           | $\boxtimes \neg \neg \bigcirc \bigotimes \boxtimes \boxtimes$                                                                                                                                                                                                 |
|                |                                                                                                                                                                                                                                                               |
| CERTIFICATIONS | NFPA 260-Class 1                                                                                                                                                                                                                                              |
| CERTIFICATIONS | NFPA 260-Class 1<br>High lightfastness, mold-resistent,<br>stain & water repellent<br>Washable fabric<br>Made in France (EPV Living Heritage<br>Mill)<br>Indoor-Outdoor fabric<br>Woven in Pierre Frey's workshop in<br>northern France.Living Heritage Mill. |
|                | High lightfastness, mold-resistent,<br>stain & water repellent<br>Washable fabric<br>Made in France (EPV Living Heritage<br>Mill)<br>Indoor-Outdoor fabric<br>Woven in Pierre Frey's workshop in                                                              |