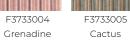

## F3733004 PAPEETE

PAPEETE is an outdoor performance fabric, a vertical linen stripe in a range of acidic colors. Between simplicity and refinement, its weaving illustrates all the know-how of Pierre Frey's workshops in northern France.

## F3733004 - Grenadine

Laize : 147,00 cm / 57,87 inch

## 7 Colors

Pacific

F3733003 Citron

F3733006 Rivage

F3733007 Orgeat

F3733001 Exotique