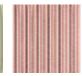

## **F3733005 PAPEETE**

PAPEETE is an outdoor performance fabric, a vertical linen stripe in a range of acidic colors. Between simplicity and refinement, its weaving illustrates all the know-how of Pierre Frey's workshops in northern France.

## F3733005 - Cactus