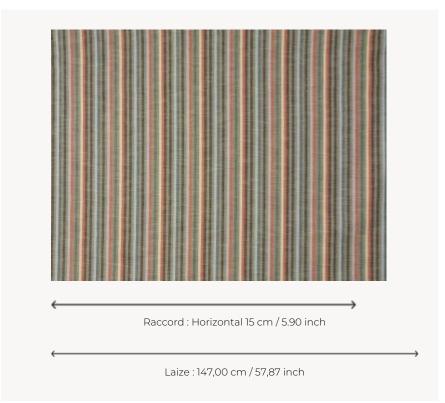

## **F3733005 PAPEETE**

PAPEETE is an outdoor performance fabric, a vertical linen stripe in a range of acidic colors. Between simplicity and refinement, its weaving illustrates all the know-how of Pierre Frey's workshops in northern France.

## Pierre Frey

| PERFORMANCE           | Outdoor                                                                                                                                                                                                                                |
|-----------------------|----------------------------------------------------------------------------------------------------------------------------------------------------------------------------------------------------------------------------------------|
| TYPE                  | Jacquards                                                                                                                                                                                                                              |
| USE                   | Normal use                                                                                                                                                                                                                             |
| MARTINDALE            | 16.000 T                                                                                                                                                                                                                               |
| COMPOSITION           | 69 % Linen - 31 % Acrylic                                                                                                                                                                                                              |
| SALES UNIT            | Available per meter/yard                                                                                                                                                                                                               |
| WIDTH                 | 147 cm / 57,87 inch                                                                                                                                                                                                                    |
| REPEAT                | H: 15 cm - 5,90 inch                                                                                                                                                                                                                   |
| WEIGHT                | 543 gr / ml                                                                                                                                                                                                                            |
| CARE                  |                                                                                                                                                                                                                                        |
|                       |                                                                                                                                                                                                                                        |
| CERTIFICATIONS        | NFPA 260-Class 1                                                                                                                                                                                                                       |
| CERTIFICATIONS  NOTES | NFPA 260-Class 1  High lightfastness, mold-resistent, stain & water repellent Washable fabric Made in France (EPV Living Heritage Mill) Indoor-Outdoor fabric Woven in Pierre Frey's workshop in northern France.Living Heritage Mill. |
|                       | High lightfastness, mold-resistent, stain & water repellent Washable fabric Made in France (EPV Living Heritage Mill) Indoor-Outdoor fabric Woven in Pierre Frey's workshop in                                                         |