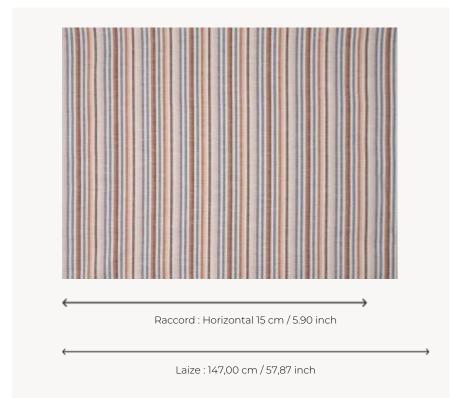

## **F3733006 PAPEETE**

PAPEETE is an outdoor performance fabric, a vertical linen stripe in a range of acidic colors. Between simplicity and refinement, its weaving illustrates all the know-how of Pierre Frey's workshops in northern France.

## Pierre Frey

| PERFORMANCE           | Outdoor                                                                                                                                                                                                                                |
|-----------------------|----------------------------------------------------------------------------------------------------------------------------------------------------------------------------------------------------------------------------------------|
| TYPE                  | Jacquards                                                                                                                                                                                                                              |
| USE                   | Normal use                                                                                                                                                                                                                             |
| MARTINDALE            | 16.000 T                                                                                                                                                                                                                               |
| COMPOSITION           | 69 % Linen - 31 % Acrylic                                                                                                                                                                                                              |
| SALES UNIT            | Available per meter/yard                                                                                                                                                                                                               |
| WIDTH                 | 147 cm / 57,87 inch                                                                                                                                                                                                                    |
| REPEAT                | H: 15 cm - 5,90 inch                                                                                                                                                                                                                   |
| WEIGHT                | 543 gr / ml                                                                                                                                                                                                                            |
| CARE                  | $\mathbb{P} \mathbb{X}$                                                                                                                                                                                                                |
|                       |                                                                                                                                                                                                                                        |
| CERTIFICATIONS        | NFPA 260-Class 1                                                                                                                                                                                                                       |
| CERTIFICATIONS  NOTES | NFPA 260-Class 1  High lightfastness, mold-resistent, stain & water repellent Washable fabric Made in France (EPV Living Heritage Mill) Indoor-Outdoor fabric Woven in Pierre Frey's workshop in northern France.Living Heritage Mill. |
|                       | High lightfastness, mold-resistent, stain & water repellent Washable fabric Made in France (EPV Living Heritage Mill) Indoor-Outdoor fabric Woven in Pierre Frey's workshop in                                                         |