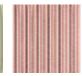

## **F3733006 PAPEETE**

PAPEETE is an outdoor performance fabric, a vertical linen stripe in a range of acidic colors. Between simplicity and refinement, its weaving illustrates all the know-how of Pierre Frey's workshops in northern France.

## F3733006 - Rivage