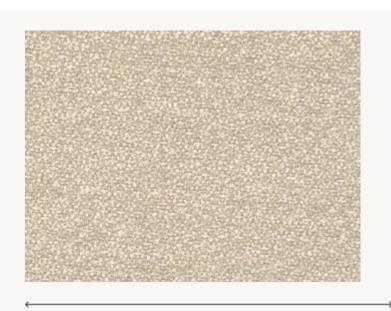

## F3782001 MIRKO

Woven with jacquard technique, MIRKOU is a very pretty semi-plain fabric with natural linen warp and looped weft. It is as beautiful draped as it is resistant for use on seating.

## Pierre Frey

| PERFORMANCE    | High Rub Test                                              |
|----------------|------------------------------------------------------------|
| ТҮРЕ           | Bouclé fabrics - Fibres douces                             |
| USE            | Moderate use                                               |
| MARTINDALE     | > 40.000 T                                                 |
| COMPOSITION    | 40 % Linen - 36 % Viscose - 21 %<br>Cotton - 2 % Polyester |
| SALES UNIT     | Available per meter/yard                                   |
| WIDTH          | 147 cm / 57,87 inch                                        |
| WEIGHT         | 1220 gr / ml                                               |
| CARE           | $X = \mathbb{Q}$                                           |
| CERTIFICATIONS | BS5852 Cigarette & match test                              |
| воок           | F9979212034                                                |