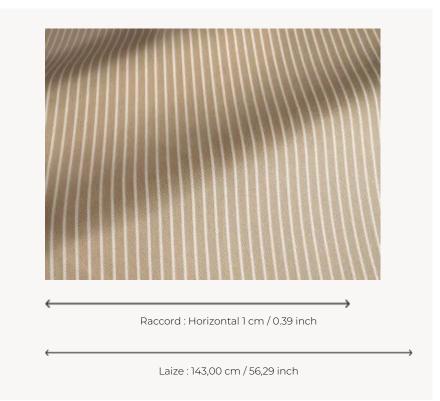

## **F3820001 OTRANTE**

High-performance In-Outdoor fabric, OTRANTE is a fine matte stripe on a coloured background, elegant and timeless. Available in a range of fresh, graphic shades, it is woven in Pierre Frey's EPV-certified workshops in northern France, Europe's experts in weaving lightfast, stain-resistant textiles.

## F3820001 - Beige

## Pierre Frey

| PERFORMANCE    | Outdoor                                                                                                                                                                                          |
|----------------|--------------------------------------------------------------------------------------------------------------------------------------------------------------------------------------------------|
| TYPE           | Jacquards                                                                                                                                                                                        |
| USE            | Normal use                                                                                                                                                                                       |
| MARTINDALE     | < 30.000 T                                                                                                                                                                                       |
| COMPOSITION    | 100 % Acrylic                                                                                                                                                                                    |
| SALES UNIT     | Available per meter/yard                                                                                                                                                                         |
| WIDTH          | 143 cm / 56,29 inch                                                                                                                                                                              |
| REPEAT         | H:1cm - 0,39 inch                                                                                                                                                                                |
| WEIGHT         | 321 gr / ml                                                                                                                                                                                      |
| CARE           |                                                                                                                                                                                                  |
|                |                                                                                                                                                                                                  |
| CERTIFICATIONS | NFPA 260-Class 1<br>CAL TB 117- Pass                                                                                                                                                             |
| NOTES          |                                                                                                                                                                                                  |
|                | CAL TB 117- Pass  High lightfastness, mold-resistent, stain & water repellent Washable fabric Made in France (EPV Living Heritage Mill) Indoor-Outdoor fabric Woven in Pierre Frey's workshop in |