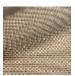

## **F3822006 MARINA**

High-performance In-Outdoor fabric, MARINA is a charming little graphic jacquard, reversible, with multiple thread crossings reminiscent of traditional weaving. It is woven in Pierre Frey's EPV-certified workshops in the north of France, experts in Europe in the weaving of lightfast, stain-resistant textiles.

## Pierre Frey

| PERFORMANCE    | Outdoor                                                                                                                                                                                                     |
|----------------|-------------------------------------------------------------------------------------------------------------------------------------------------------------------------------------------------------------|
| TYPE           | Jacquards                                                                                                                                                                                                   |
| USE            | Moderate use                                                                                                                                                                                                |
| MARTINDALE     | < 20.000 T                                                                                                                                                                                                  |
| COMPOSITION    | 100 % Acrylic                                                                                                                                                                                               |
| SALES UNIT     | Available per meter/yard                                                                                                                                                                                    |
| WIDTH          | 134 cm / 52,75 inch                                                                                                                                                                                         |
| REPEAT         | H:1 cm - 0,39 inch<br>V:2 cm - 0,78 inch                                                                                                                                                                    |
| WEIGHT         | 643 gr / ml                                                                                                                                                                                                 |
| CARE           | TO PX                                                                                                                                                                                                       |
|                |                                                                                                                                                                                                             |
| CERTIFICATIONS | NFPA 260-Class 1<br>CAL TB 117- Pass                                                                                                                                                                        |
| NOTES          |                                                                                                                                                                                                             |
|                | CAL TB 117- Pass  Reversible High lightfastness, mold-resistent, stain & water repellent Washable fabric Made in France (EPV Living Heritage Mill) Indoor-Outdoor fabric Woven in Pierre Frey's workshop in |