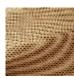

## **F3822006 MARINA**

High-performance In-Outdoor fabric, MARINA is a charming little graphic jacquard, reversible, with multiple thread crossings reminiscent of traditional weaving. It is woven in Pierre Frey's EPV-certified workshops in the north of France, experts in Europe in the weaving of lightfast, stain-resistant textiles.

## Pierre Frey

| PERFORMANCE    | Outdoor                                                                                                                                                                                                     |
|----------------|-------------------------------------------------------------------------------------------------------------------------------------------------------------------------------------------------------------|
| TYPE           | Jacquards                                                                                                                                                                                                   |
| USE            | Moderate use                                                                                                                                                                                                |
| MARTINDALE     | < 20.000 T                                                                                                                                                                                                  |
| COMPOSITION    | 100 % Acrylic                                                                                                                                                                                               |
| SALES UNIT     | Available per meter/yard                                                                                                                                                                                    |
| WIDTH          | 134 cm / 52,75 inch                                                                                                                                                                                         |
| REPEAT         | H:1 cm - 0,39 inch<br>V:2 cm - 0,78 inch                                                                                                                                                                    |
| WEIGHT         | 643 gr / ml                                                                                                                                                                                                 |
| CARE           | TO PX                                                                                                                                                                                                       |
|                |                                                                                                                                                                                                             |
| CERTIFICATIONS | NFPA 260-Class 1<br>CAL TB 117- Pass                                                                                                                                                                        |
| NOTES          |                                                                                                                                                                                                             |
|                | CAL TB 117- Pass  Reversible High lightfastness, mold-resistent, stain & water repellent Washable fabric Made in France (EPV Living Heritage Mill) Indoor-Outdoor fabric Woven in Pierre Frey's workshop in |